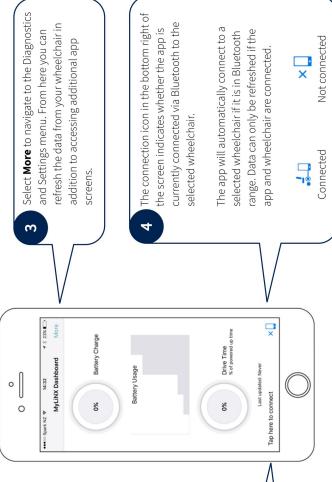

In the bottom left of the screen, select
"Tap here to connect" — this will display the
Settings screen. Select the wheelchair
remote module associated with your
wheelchair, which will be displayed via its
serial number, REM-KXXXXXXX.

The application will connect to the selected wheelchair and display its serial number in the bottom left of the screen. Tapping on the serial number will navigate to the wheelchair diagnostics.

Once connected the application will automatically connect to this remote module whenever it is in Bluetooth range and the wheelchair is powered up.