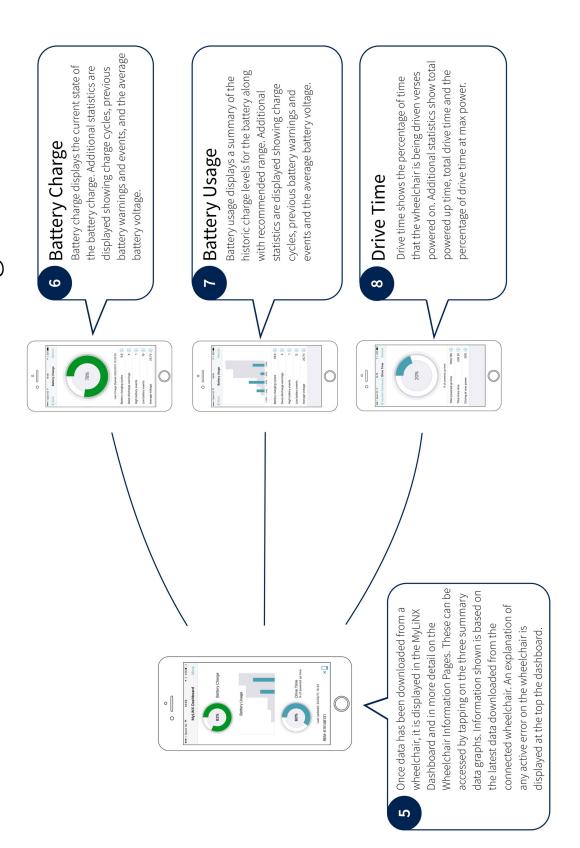

### Copyright, trademarks and acknowledgements

Dynamic Controls, the Dynamic logo and the MyLiNX logo are trademarks of Dynamic Controls. All other brand and product names, fonts, and company names and logos are trademarks or registered trademarks of their respective companies.

Dynamic Controls owns and will retain all trademark rights and Dynamic Controls or its licensors own and will retain all copyright, trade secret and other proprietary rights, in and to the documentation.

All materials contained within this manual, in printed or electronic format, are protected by copyright laws and other intellectual property laws.

iPhone, iPod touch, iPad and iTunes are trademarks of Apple Inc., registered in the U.S. and other countries.

The Bluetooth® word, mark, and logos are registered trademarks owned by Bluetooth® SIG, Inc., and any use of such marks by Dynamic Controls is under license.

The term 'diagnostics' used in this manual refers exclusively to the collection, storage and interpretation of wheelchair-specific data obtained from the LiNX system, to provide information concerning the wheelchair performance, characteristics, metrics or failure modes. This information is used by authorized service personnel to assist with the vehicle maintenance or repair, and to identify, prevent, or recover from an abnormal operation or failure.