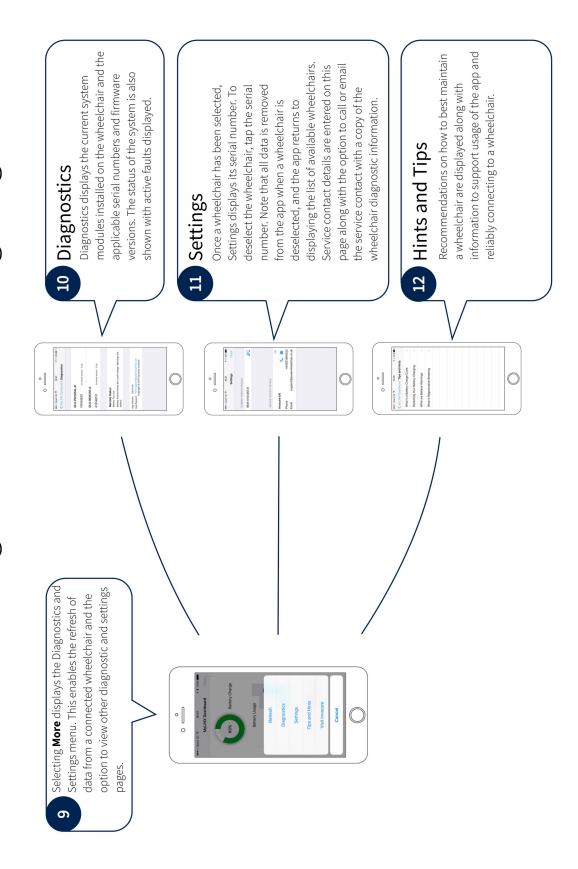

© Copyright 2017 Dynamic Controls. All rights reserved.

### iOS Application Guide

The MyLiNX power wheelchair diagnostic solution includes an iOS mobile application, in addition to the MyLiNX website. The MyLiNX iOS mobile application displays as the MyLiNX logo on the main screen of your device and is downloadable from the Apple App Store.

When using MyLINX, you must ensure Bluetooth is turned on.

Open the MyLINX application to connect it to your power wheelchair. The Dashboard screen is displayed with no information until it first connects to a wheelchair.

In the bottom left of the screen, select
"Tap here to connect" — this will display the
Settings screen. Select the wheelchair
remote module associated with your
wheelchair, which will be displayed via its
serial number, REM-KXXXXXXX.